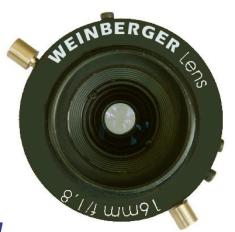

## In the Palm of your Hand

Weinberger's newest innovation, the wide angle 16 mm lens, an ideal match for high speed cameras in HI-G testing applications. This small and light weight lens comes in the well known C-mount format and amazingly, this lens covers a very large image circle of 20 mm. The large image circle coverage means not only the full resolution (1536 x 1024) of the SpeedCam Visario is fully covered, but many other high resolution sensors are covered too! In addition, the 16 mm is Hi-G ready which makes it well suited for onboard testing where weight and size are critical factors.

## <mark>W</mark>einberger Lens

Focal Length
F-Stop
Camera Mount
Mechanical Stability
Hi-G Crash Cage
Weight
Size
Image Circle Coverage

- 16 mm
- F/1,8
- C-Mount
- 100 G's in all 3 axes
- · Built into lens
- 150 g (5.2 oz)
- 70 x 48 mm (2.8" x 1.9")
- 20 mm diagonal