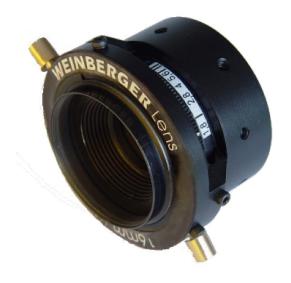

## In the Palm of your Hand

Weinberger's newest innovation, the wide angle 16 mm lens, an ideal match for high speed cameras in HI-G testing applications. This small and light weight lens comes in the well known C-mount format and amazingly, this lens covers a very large image circle of 20 mm. The large image circle coverage means not only the full resolution (1536 x 1024) of the SpeedCam Visario is fully covered, but many other high resolution sensors are covered too! In addition, the 16 mm is Hi-G ready which makes it well suited for onboard testing where weight and size are critical factors.

## <mark>W</mark>einberger Lens

Focal Length
F-Stop
Camera Mount
Mechanical Stability
Hi-G Crash Cage
Weight
Size
Image Circle Coverage

- 16 mm
- F/1,8
- C-Mount
- 100 G's in all 3 axes
- · Built into lens
- 150 g (5.2 oz)
- 70 x 48 mm (2.8" x 1.9")
- 20 mm diagonal